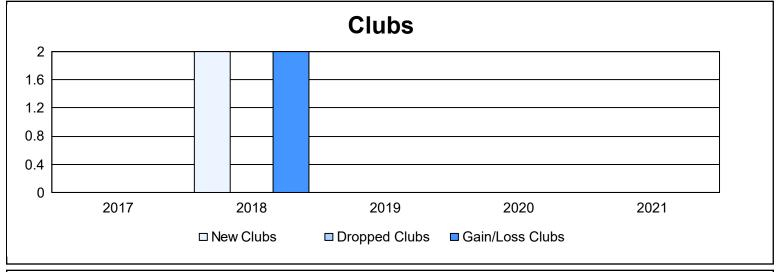

District 111RS As of June 2021 Cumulative

| Year      | New<br>Clubs | Dropped<br>Clubs | Gain/<br>Loss<br>Clubs | New<br>Members | Charter<br>Members | Reinstate<br>Members | Transfer<br>Members | Total<br>Member<br>Added | Total<br>Members<br>Dropped | Gain/<br>Loss<br>Members |
|-----------|--------------|------------------|------------------------|----------------|--------------------|----------------------|---------------------|--------------------------|-----------------------------|--------------------------|
| 2016-2017 | 0            | 0                | 0                      | 88             | 0                  | 3                    | 8                   | 99                       | 108                         | -9                       |
| 2017-2018 | 2            | 0                | 2                      | 97             | 46                 | 5                    | 9                   | 157                      | 126                         | 31                       |
| 2018-2019 | 0            | 0                | 0                      | 88             | 0                  | 0                    | 11                  | 99                       | 132                         | -33                      |
| 2019-2020 | 0            | 0                | 0                      | 92             | 0                  | 2                    | 6                   | 100                      | 131                         | -31                      |
| 2020-2021 | 0            | 0                | 0                      | 59             | 0                  | 5                    | 6                   | 70                       | 99                          | -29                      |
| Average   | 0            | 0                | 0                      | 85             | 9                  | 3                    | 8                   | 105                      | 119                         | -14                      |